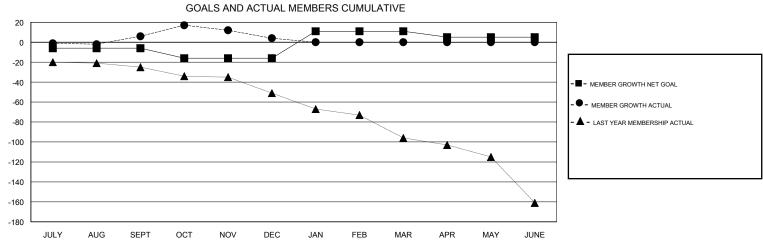

## MONTHLY MEMBERSHIP PROGRESS REPORT

District 1 BK

Results as of: 12/31/2017

## STEVE ANTON **LOCATION ILLINOIS GMT CA** Clubs Members RESULTS FOR 2017-2018 RESULTS FOR 2017-2018 NEW CLUBS NEW CLUB GOAL DROPPED CLUBS MEMBER GROWTH NET MEMBER GROWTH DROPPED QUARTER QUARTER GOAL ACTUAL MEMBERS ACTUAL (including transfers) 0 0 0 -6 38 25 JULY/AUG/SEPT JULY/AUG/SEPT 0 -10 46 46 OCT/NOV/DEC OCT/NOV/DEC 0 1 0 0 0 27 JAN/FEB/MAR JAN/FEB/MAR 0 0 0 -6 0 0 APR/MAY/JUNE APR/MAY/JUNE